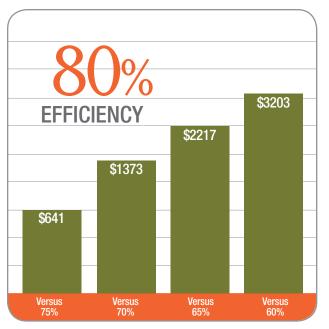

# Over the years, a hardworking Ducane furnace can save you hundreds of dollars on utility bills.

Savings vary depending on use, geography, lifestyle, maintenance, installation and other factors. Chart depicts 5-year savings over less-efficient models.

#### Smart in every way.

The 80G1 furnace offers an Annual Fuel Utilization Efficiency (AFUE) of 80%, meaning it can convert 80% of the fuel it uses into heat you can feel. So you stay comfortable, while spending less on utility bills.